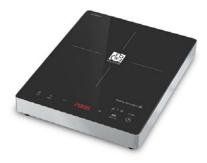

### **SINGLE** INDUCTION COOKER

Code: 4007054

| DIMENSIONS | Width  | 294mm     |
|------------|--------|-----------|
|            | Depth  | 374mm     |
|            | Height | 56mm      |
| POWER      | Power  | 10 Amp    |
|            |        | 2000 Watt |

#### FEATURES

LED Display

Stainless Steel Body Touch Control, Safety Lock & Timer Electronic Overheat Protection

- 1 10 Power Levels
- 1 10 Temperature Setting

Temperature Range 60 - 240°C 12 Months Warranty