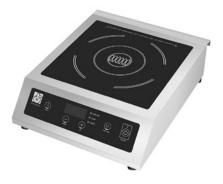

## SINGLE INDUCTION COOKER

Code: 4007065

| DIMENSIONS | Width  | 340mm     |
|------------|--------|-----------|
|            | Depth  | 432mm     |
|            | Height | 125mm     |
| POWER      | Power  | 15 Amp    |
|            |        | 3500 Watt |

#### FEATURES

LED Display

Stainless Steel Body Touch Control, Safety Lock & Timer Electronic Overheat Protection

- 1 10 Power Levels
- 1 10 Temperature Setting

Temperature Range 60 - 240°C 12 Months Warranty